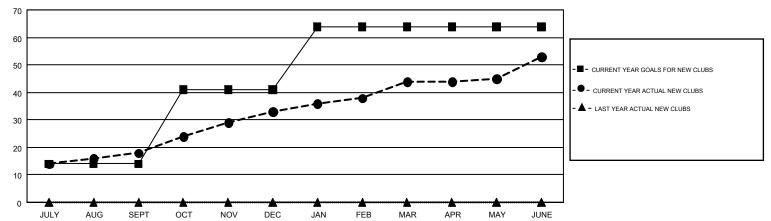

## GMT MONTHLY MEMBERSHIP PROGRESS REPORT

Results as of: 6/30/2018

**LOCATION: INDIA** 

GMT CA 6

Multiple District 3231

JAYESH THAKKAR

| Clubs         |               |             |               | Members               |                           |                         |                                                    |  |
|---------------|---------------|-------------|---------------|-----------------------|---------------------------|-------------------------|----------------------------------------------------|--|
|               | RESULTS FOR   | R 2017-2018 |               | RESULTS FOR 2017-2018 |                           |                         |                                                    |  |
| QUARTER       | NEW CLUB GOAL | NEW CLUBS   | DROPPED CLUBS | QUARTER               | MEMBER GROWTH NET<br>GOAL | MEMBER GROWTH<br>ACTUAL | DROPPED<br>MEMBERS ACTUAL<br>(including transfers) |  |
| JULY/AUG/SEPT | 14            | 18          | 2             | JULY/AUG/SEPT         | 1,575                     | 901                     | 878                                                |  |
| OCT/NOV/DEC   | 27            | 15          | 8             | OCT/NOV/DEC           | 1,560                     | 1,268                   | 422                                                |  |
| JAN/FEB/MAR   | 23            | 11          | 1             | JAN/FEB/MAR           | 1,190                     | 1,374                   | 145                                                |  |
| APR/MAY/JUNE  | 0             | 9           | 2             | APR/MAY/JUNE          | -55                       | 2,602                   | 1,581                                              |  |