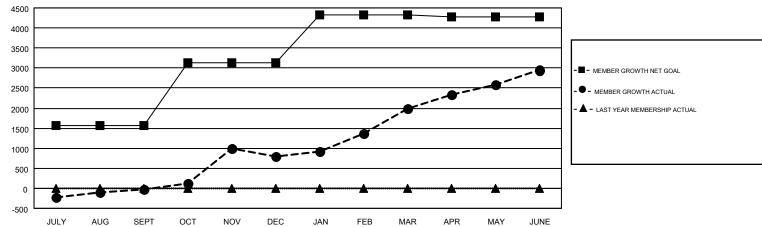

## GMT MONTHLY MEMBERSHIP PROGRESS REPORT

Results as of: 6/30/2018

**LOCATION: INDIA** 

GMT CA 6

Multiple District 3231

JAYESH THAKKAR

| Clubs         |               |             |               | Members               |                           |                         |                                                    |  |
|---------------|---------------|-------------|---------------|-----------------------|---------------------------|-------------------------|----------------------------------------------------|--|
|               | RESULTS FOR   | R 2017-2018 |               | RESULTS FOR 2017-2018 |                           |                         |                                                    |  |
| QUARTER       | NEW CLUB GOAL | NEW CLUBS   | DROPPED CLUBS | QUARTER               | MEMBER GROWTH NET<br>GOAL | MEMBER GROWTH<br>ACTUAL | DROPPED<br>MEMBERS ACTUAL<br>(including transfers) |  |
| JULY/AUG/SEPT | 14            | 18          | 2             | JULY/AUG/SEPT         | 1,575                     | 901                     | 878                                                |  |
| OCT/NOV/DEC   | 27            | 15          | 8             | OCT/NOV/DEC           | 1,560                     | 1,268                   | 422                                                |  |
| JAN/FEB/MAR   | 23            | 11          | 1             | JAN/FEB/MAR           | 1,190                     | 1,374                   | 145                                                |  |
| APR/MAY/JUNE  | 0             | 9           | 2             | APR/MAY/JUNE          | -55                       | 2,602                   | 1,581                                              |  |